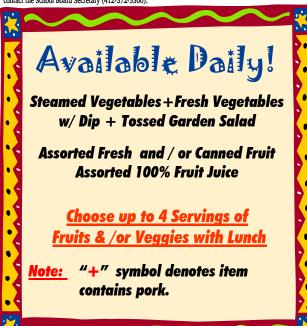

### **Daily Specials** Gator Café

### Sandwich Shop (Available Daily)

### Grab N' Go Deli Selections:

Gateway Hoagie, Fresh Wraps w/ WG Baked Corn Chips, Assorted Sandwiches w/ Whole Grain Chips

**WG Uncrustable Peanut Butter & Jelly Combo** 

"YO 2 GO" Combo Meal

w/ String Cheese, Yogurt, & Goldfish Grahams

### WG Breakfast Pastries, WG Cereal, & Assorted Milk & Juice **Available Daily**

\*MENU\* \*SUBJECT TO CHANGE\*

### Salad Express

Offerings Available Daily:

### Grab n' Go Salads including:

Gluten Free (GF) Fresh Fruit Platter w/ string cheese, flavored yogurt, & Goldfish Graham (Seasonal)

Gluten Free (GF) Garden Veggie Salad

**Assorted Specialty Salads** 